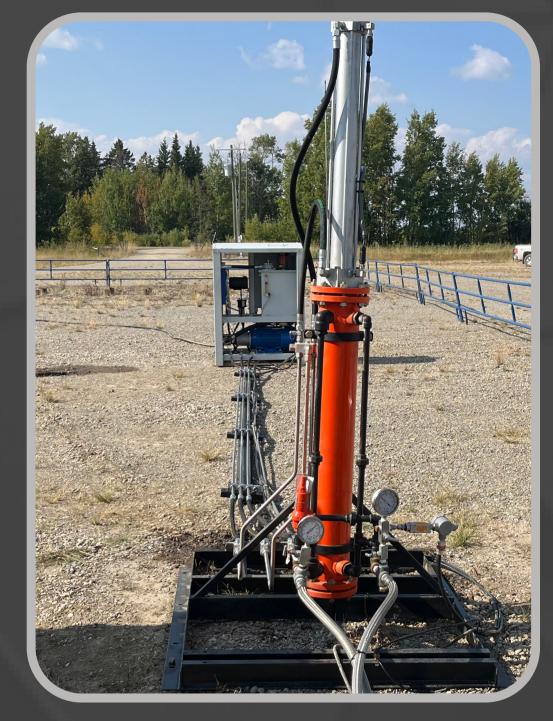

# M3 CASING GAS COMPRESSOR

### **M3** Performance

- Hydraulic Power Pack 30 50Hp
- Discharge Pressure Up To 450 PSI
- Variable Speed 0 10 Strokes / Min
- No Scrubber Required

#### **SIZES AVAILABLE**

6", 8", 10" X 36" Stroke