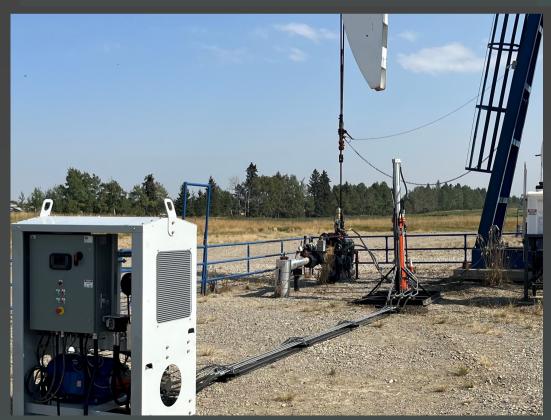

# M3 CASING GAS COMPRESSOR

## BENEFITS

- Increase Well Production
- Easy Installation
- Pay Back Asset Within 30 Days
- Increased Profitability
- Low-Cost Compression Solution
- Reduced Gas Locking
- Relieves Casing Back Pressure
- Shut in Wells That Require Pressure Assistance
- Process Liquids Without Vessels
- Eliminate Flaring & Vented Gas

5602 58th Ave, Drayton Valley, Alberta, T7A 0A2 +1 (780) 542-2250

www.creamco.ca

The M3 Design Is Intended To Provide a Very Rugged, Dependable Compressor For Longevity and Reliable Operation.

- ► Manufactured in Drayton Valley
  - **▶ Low Maintenance**
  - ► Easy Installation