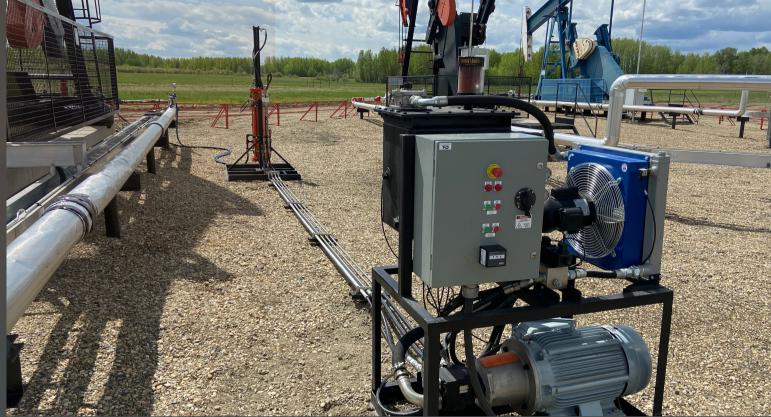

# M3 CASING GAS COMPRESSOR

### **M3** Performance

- Hydraulic Power Pack 30 50Hp
- Discharge Pressure Up To 450 PSI
- Variable Speed 0 10 Strokes / Min
- No Scrubber Required

## BENEFITS

- Increase Well Production
- Easy Installation
- Pay Back Asset Within 30 Days
- Increased Profitability
- Low-Cost Compression Solution
- Reduced Gas Locking
- Relieves Casing Back Pressure
- Shut in Wells That Require Pressure Assistance
- Process Liquids Without Vessels
- Eliminate Flaring & Vented Gas