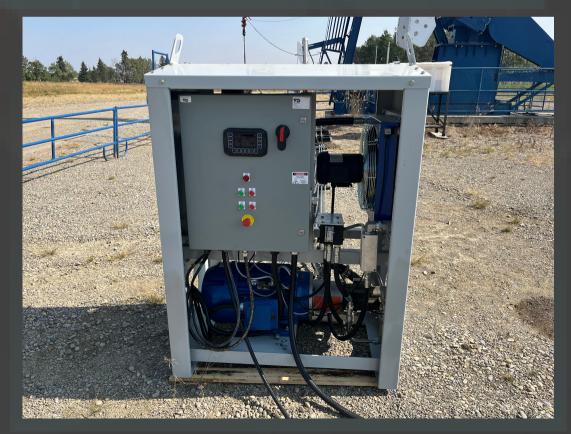

# M3 CASING GAS COMPRESSOR

### **M3** Performance

- Hydraulic Power Pack 30 50Hp
- Discharge Pressure Up To 450 PSI
- Variable Speed 0 10 Strokes / Min
- No Scrubber Required

5602 58th Ave, Drayton Valley, Alberta, T7A 0A2 +1 (780) 542-2250

www.creamco.ca

The M3 Design Is Intended To Provide a Very Rugged, Dependable Compressor For Longevity and Reliable Operation.

- ► Manufactured in Drayton Valley
  - **▶ Low Maintenance**
  - ► Easy Installation